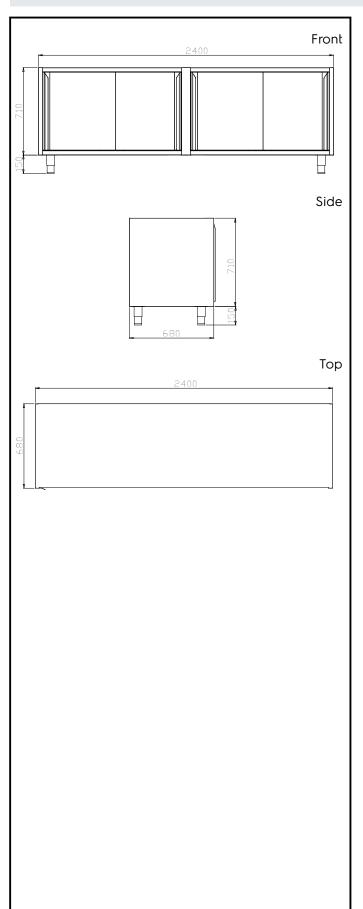

## **Key Information:**

Cabinet width: 121829 (TEL2S24) 2400 mm Cabinet depth: 680 mm Cabinet height: 710 mm N° of doors: Door Type: Sliding External dimensions, Width: 2400 mm External dimensions, Depth: 700 mm External dimensions, Height: 860 mm Net weight: 60 kg